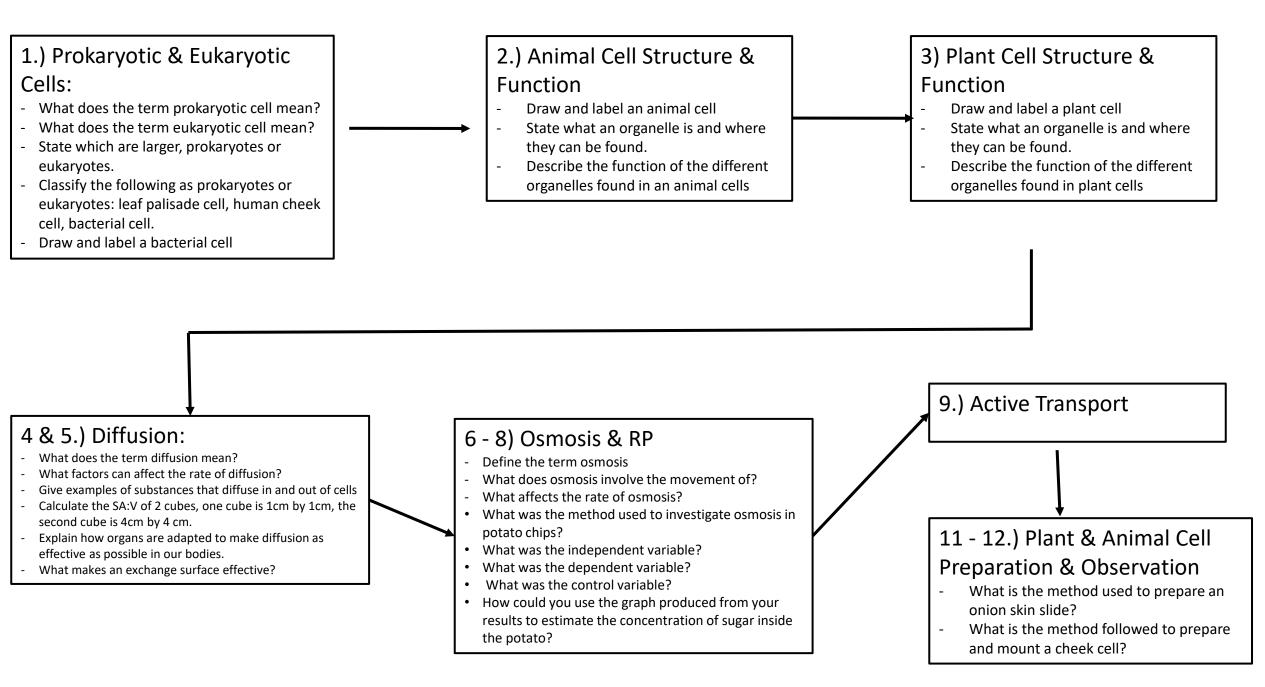

m)</u>

**BBC Bitesize:** <u>Diffusion - Transport in cells - AQA - GCSE</u> <u>Combined Science Revision - AQA Trilogy - BBC Bitesize</u>

L10: Observing Cells - The Light and Electron Microscope Video: <u>https://www.youtube.com/watch?v=SX6mow1AExI</u> BBC Bitesize: <u>https://www.bbc.co.uk/bitesize/guides/zpqpqhv/revisi</u> on/3 L11+L12: Microscopy and Required Practical - Observing Plant Tissue Video: GCSE Biology - What Is The Difference Between Light And Electron Microscopes? #6 (youtube.com) GCSE Biology - What is Microscopy? #5 (youtube.com) GCSE Biology Revision "Required Practical 1: Microscopes" (youtube.com) BBC Bitesize: Cell measurement - Cell structure - AQA - GCSE Combined Science Revision - AQA Trilogy - BBC Bitesize

Cell Biology Sequence Map

## **<u>Cell Biology</u>**