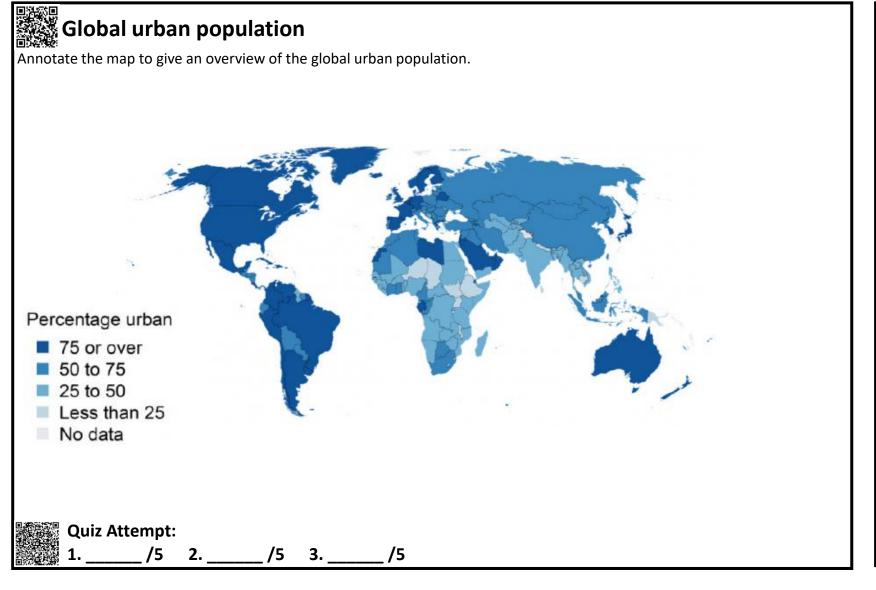

## **Urban Issues and Challenges - Urbanisation**



www.internetgeography.net/tfcgr









## **Urban Issues and Challenges - Urbanisation**



www.internetgeography.net/tfcgr



### **Factors affecting urbanisation rates**

What is natural increase?

What is rural to urban migration?

What is a push factor in rural to urban migration?

What is a pull factor in rural to urban migration?

Identify and explain three push factors in rural-urban migration.

Identify and explain three pull factors in rural-urban migration.



What is a mega city?

Identify the first four megacities.

How many megacities are there in the world today?

## Quiz Attempt:

#### Mind Map

Create a mind map from memory to summarise this topic. When you're done check your mind map against these notes and update.



#### **Exam Practice**

Apply your learning - scan the QR code and attempt the exam questi