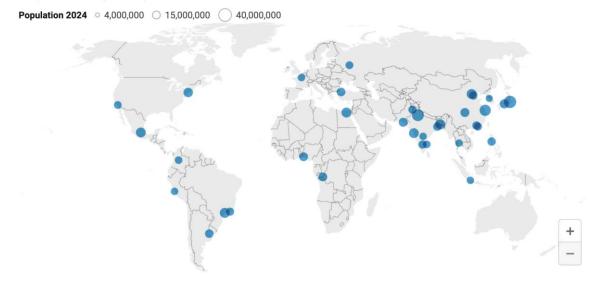

## The global distribution of megacities

Annotate the map to describe and explain the global distribution of megacities.

#### Megacities (2024)

Quiz Attempt:

Quiz Attempt:

\_\_\_\_\_/6

/6 3.

3. \_\_\_\_\_ /6