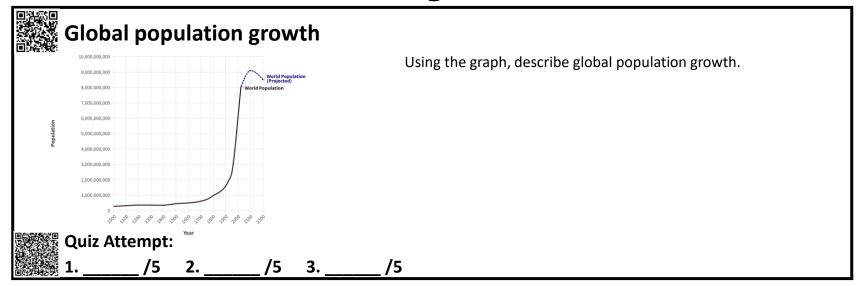

## **Urban Issues and Challenges - Urbanisation**



www.internetgeography.net/tfcgr









## **Urban Issues and Challenges - Urbanisation**



www.internetgeography.net/tfcgr



### **Factors affecting urbanisation rates**

What is natural increase?

What is rural to urban migration?

What is a push factor in rural to urban migration?

What is a pull factor in rural to urban migration?

Identify and explain three push factors in rural-urban migration.

Identify and explain three pull factors in rural-urban migration.



What is a mega city?

Identify the first four megacities.

How many megacities are there in the world today?

## Quiz Attempt:

#### Mind Map

Create a mind map from memory to summarise this topic. When you're done check your mind map against these notes and update.



#### **Exam Practice**

Apply your learning - scan the QR code and attempt the exam qu