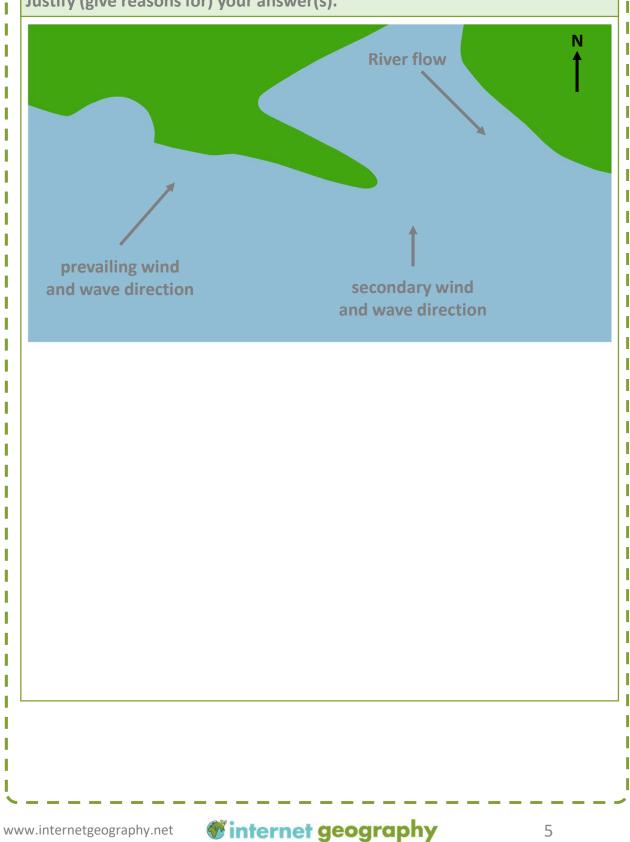

**Coastal Processes** 

Identify where deposition is likely to occur along this stretch of coastline. Justify (give reasons for) your answer(s).

**Coastal Management** 

|             | Advantages    | Disadvantages |
|-------------|---------------|---------------|
| Sea walls   | social        | social        |
|             | economic      | economic      |
|             | environmental | environmental |
| Groynes     | social        | social        |
|             | economic      | economic      |
|             | environmental | environmental |
| Rock armour | social        | social        |
|             | economic      | economic      |
|             | environmental | environmental |
| Gabions     | social        | social        |
|             | economic      | economic      |
|             | environmental | environmental |
|             |               |               |
|             |               |               |