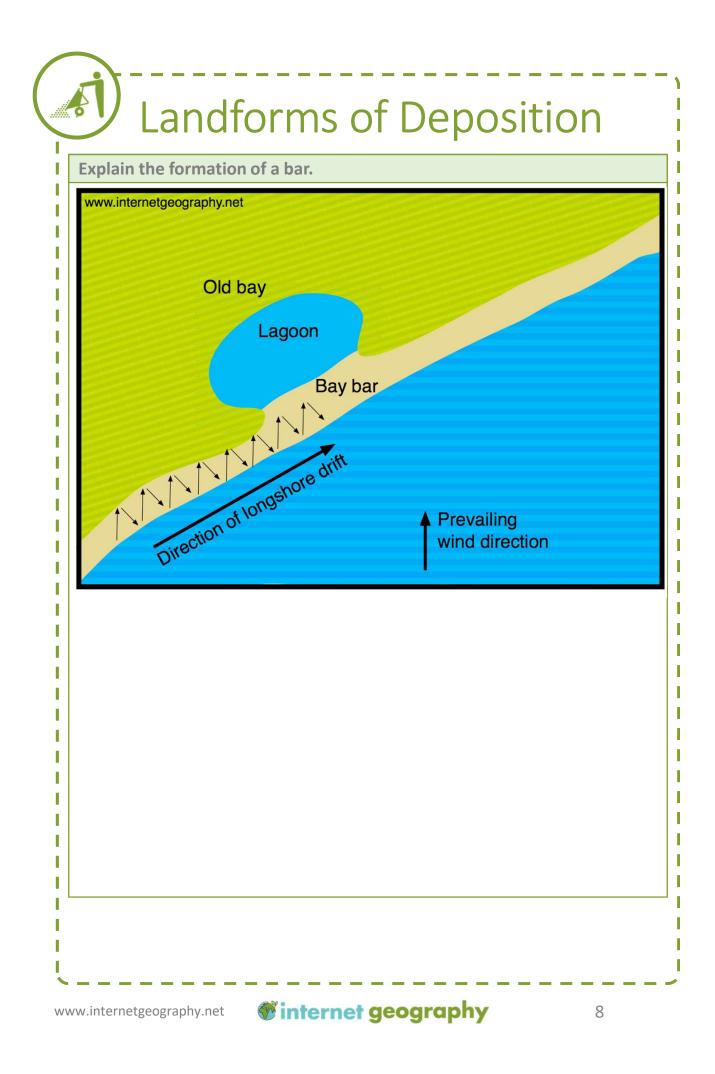

| Explain – Freeze-thaw weathering      |
| Weathering                   |                                       |
| Chemical weathering          |                                       |
| Mechanical weathering        |                                       |

Coastal Processes

١

((@))

| Salt weathering<br>Freeze-thaw |
|--------------------------------|
| Franza thaw                    |
| Freeze-thaw                    |
|                                |
|                                |
| ement and add annotations      |
|                                |
|                                |
|                                |



**Coastal Processes** 

Identify where deposition is likely to occur along this stretch of coastline. Justify (give reasons for) your answer(s).









**Coastal Management** 

|             | Advantages    | Disadvantages |
|-------------|---------------|---------------|
| Sea walls   | social        | social        |
|             | economic      | economic      |
|             | environmental | environmental |
| Groynes     | social        | social        |
|             | economic      | economic      |
|             | environmental | environmental |
| Rock armour | social        | social        |
|             | economic      | economic      |
|             | environmental | environmental |
| Gabions     | social        | social        |
|             | economic      | economic      |
|             | environmental | environmental |
|             |               |               |
|             |               |               |

**Co