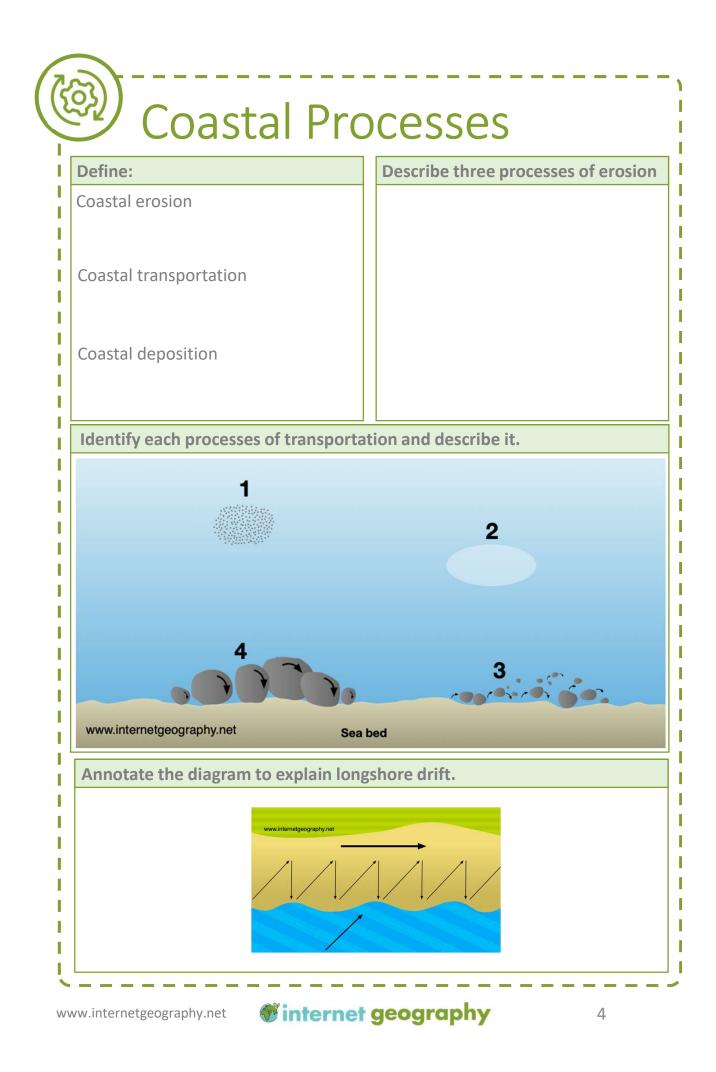

Coastal Processes

١

((@))

| Salt weathering<br>Freeze-thaw |
|--------------------------------|
| Franza thaw                    |
| Freeze-thaw                    |
|                                |
|                                |
| ement and add annotations      |
|                                |
|                                |
|                                |