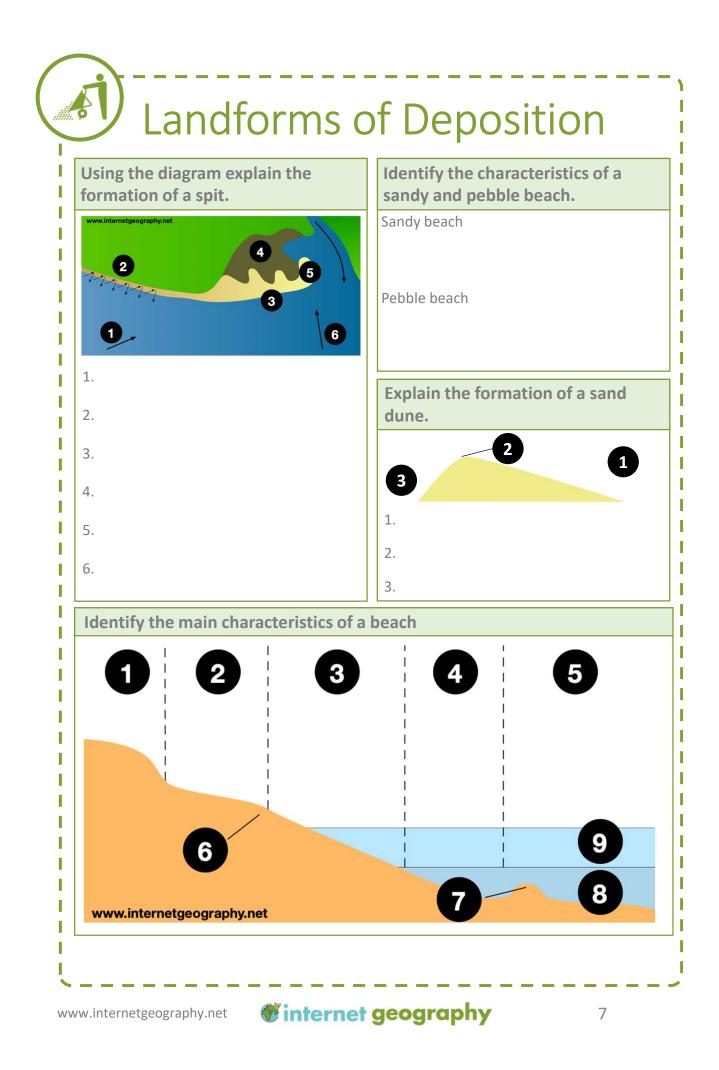

Coastal Processes

١

((@))

| Salt weathering<br>Freeze-thaw |
|--------------------------------|
| Franza thaw                    |
| Freeze-thaw                    |
|                                |
|                                |
| ement and add annotations      |
|                                |
|                                |
|                                |