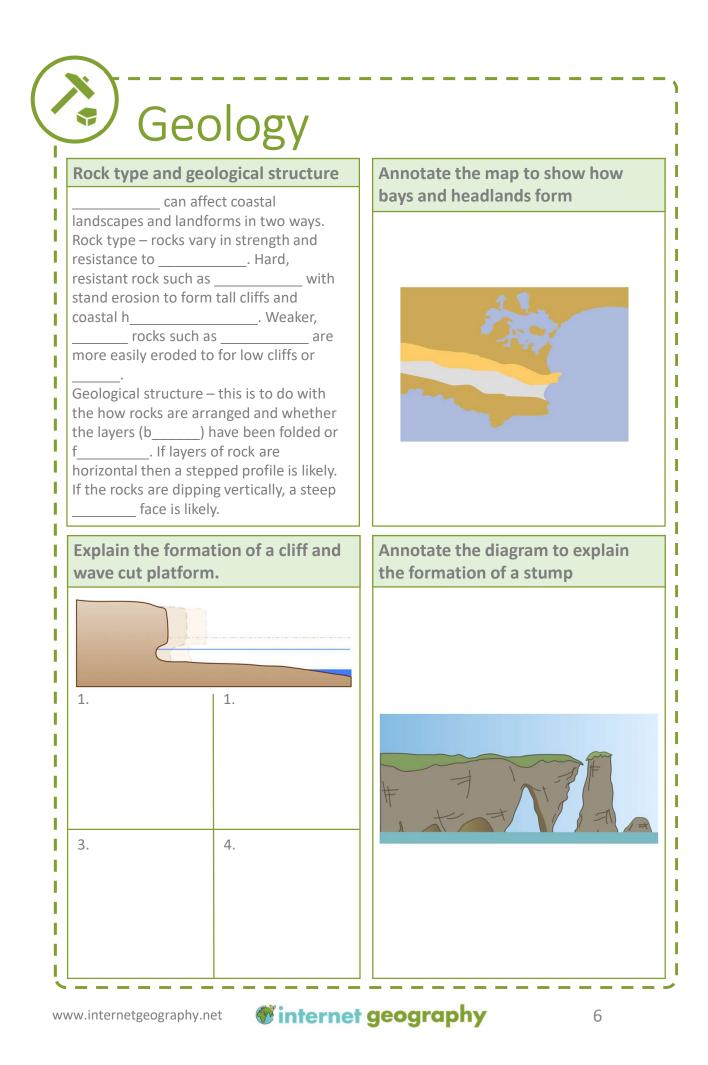

Coastal Processes

١

((@))

| Salt weathering<br>Freeze-thaw |
|--------------------------------|
| Franza thaw                    |
| Freeze-thaw                    |
|                                |
|                                |
| ement and add annotations      |
|                                |
|                                |
|                                |